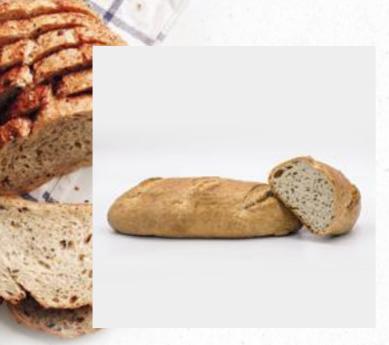

POLISH BREAD 800G

POLISH BREAD POPPY SEED 800G

KUJAWSKI SOURDOUGH BREAD 800G/500G

BALTONOWSKI /WHITE-LOAF 600G

**POLISH BREAD SESAME** 800G

STAROPOLSKI SOURDOUGH BREAD

800G / 400G

ROMANIAN BREAD
700G